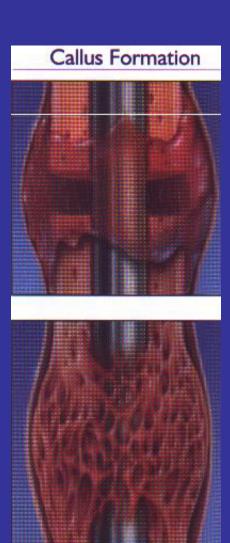

## Ilizarov Method

Lengthening is according to the concept of the Ilizarov method

Gradual lengthening of callus or new bone

# New bone formation around intramedullary rod