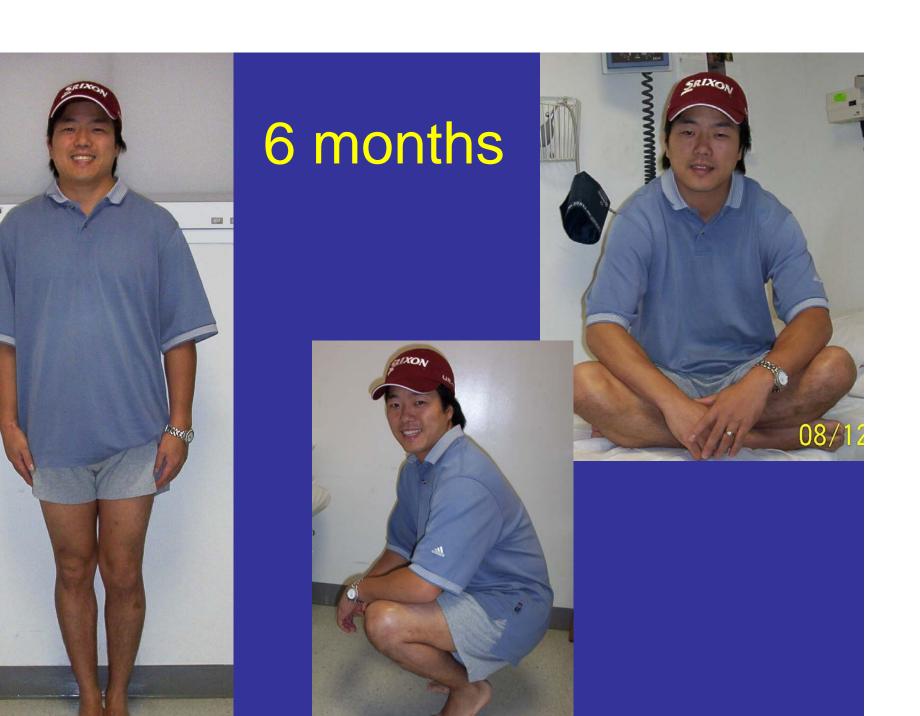

| 300    | 350      | F12-300-350 |
| 12.5     | 50          | 345    | 395      | F12-345-395 |
| 12.5     | 80          | 255    | 335      | F12-255-335 |
| 12.5     | 80          | 300    | 380      | F12-300-380 |
| 12.5     | 80          | 345    | 425      | F12-345-425 |
| 14.5     | 50          | 255    | 305      | F14-255-305 |
| 14.5     | 50          | 300    | 350      | F14-300-350 |
| 14.5     | 50          | 345    | 395      | F14-345-395 |
| 14.5     | 80          | 255    | 335      | F14-255-335 |
| 14.5     | 80          | 300    | 380      | F14-300-380 |

# ISKD: internal lengthening nail 4 cm shortening plus deformity











# months, fully healed, no deformity or leg length discrepancy





# New bone formation around intramedullary rod





# 6 months





# LEFT

# 12 months



# Thank You