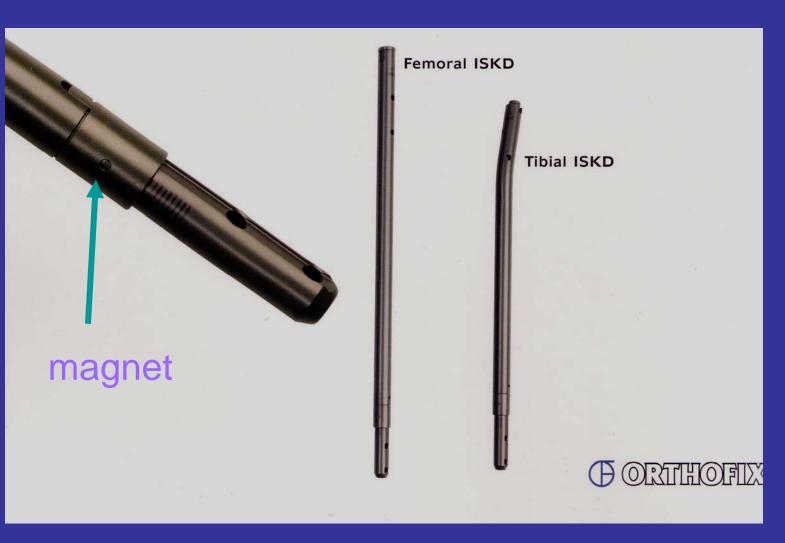

## **ISKD**

Fully implantable limb lengthening nail Intramedullary skeletal kinetic distractor

Straight nail

## **ISKD**

Manufactured by Orthofix
Achieves gradual internal lengthening Can lengthen femuror tibia

## Patient control

Patient can monitor lengthening Monitor is held up against skin