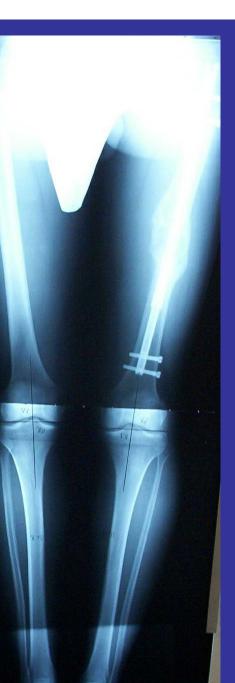

5     | 50          | 300    | 350      | F12-300-350 |
| 12.5     | 50          | 345    | 395      | F12-345-395 |
| 12.5     | 80          | 255    | 335      | F12-255-335 |
| 12.5     | 80          | 300    | 380      | F12-300-380 |
| 12.5     | 80          | 345    | 425      | F12-345-425 |
| 14.5     | 50          | 255    | 305      | F14-255-305 |
| 14.5     | 50          | 300    | 350      | F14-300-350 |
| 14.5     | 50          | 345    | 395      | F14-345-395 |
| 14.5     | 80          | 255    | 335      | F14-255-335 |
| 14.5     | 80          | 300    | 380      | F14-300-380 |

# ISKD: internal lengthening nail 4 cm shortening plus deformity











# months, fully healed, no deformity or leg length discrepancy





# New bone formation around intramedullary rod





# 6 months





# LEFT

# 12 months



# Thank You