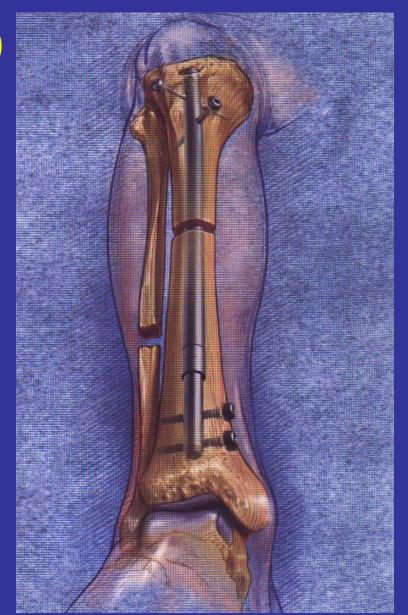

## **ISKD**

Fully implantable limb lengthening nail Intramedullary skeletal kinetic distractor

Straight nail

## **ISKD**

Manufactured by Orthofix
Achieves gradual internal lengthening Can lengthen femuror tibia

## Ilizarov Method

Lengthening is according to the concept of the Ilizarov method

Gradual lengthening of callus or new bone