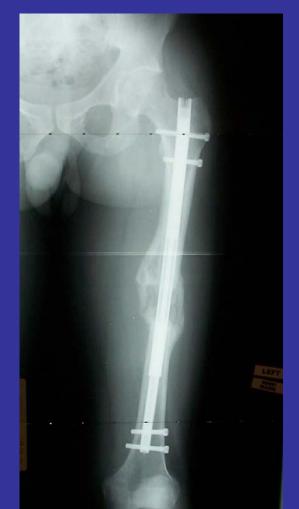

50          | 255    | 305      | F12-255-305 |
| 12.5     | 50          | 300    | 350      | F12-300-350 |
| 12.5     | 50          | 345    | 395      | F12-345-395 |
| 12.5     | 80          | 255    | 335      | F12-255-335 |
| 12.5     | 80          | 300    | 380      | F12-300-380 |
| 12.5     | 80          | 345    | 425      | F12-345-425 |
| 14.5     | 50          | 255    | 305      | F14-255-305 |
| 14.5     | 50          | 300    | 350      | F14-300-350 |
| 14.5     | 50          | 345    | 395      | F14-345-395 |
| 14.5     | 80          | 255    | 335      | F14-255-335 |
| 14.5     | 80          | 300    | 380      | F14-300-380 |

# ISKD: internal lengthening nail 4 cm shortening plus deformity











# months, fully healed, no deformity or leg length discrepancy





# New bone formation around intramedullary rod





# 6 months





# LEFT

# 12 months



# Thank You