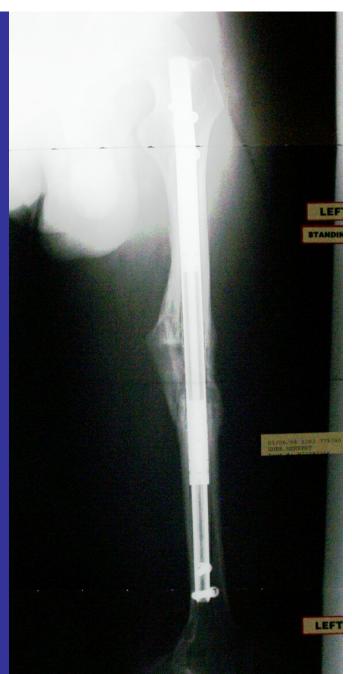

| F12-300-350 |
| 12.5     | 50          | 345    | 395      | F12-345-395 |
| 12.5     | 80          | 255    | 335      | F12-255-335 |
| 12.5     | 80          | 300    | 380      | F12-300-380 |
| 12.5     | 80          | 345    | 425      | F12-345-425 |
| 14.5     | 50          | 255    | 305      | F14-255-305 |
| 14.5     | 50          | 300    | 350      | F14-300-350 |
| 14.5     | 50          | 345    | 395      | F14-345-395 |
| 14.5     | 80          | 255    | 335      | F14-255-335 |
| 14.5     | 80          | 300    | 380      | F14-300-380 |

# ISKD: internal lengthening nail 4 cm shortening plus deformity











# months, fully healed, no deformity or leg length discrepancy





# New bone formation around intramedullary rod





# 6 months





# LEFT

# 12 months



# Thank You