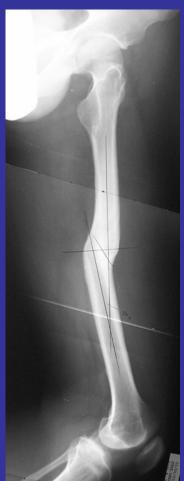

(mm)     | (mm)        | (mm)   | (mm)     |             |
| 12.5     | 50          | 255    | 305      | F12-255-305 |
| 12.5     | 50          | 300    | 350      | F12-300-350 |
| 12.5     | 50          | 345    | 395      | F12-345-395 |
| 12.5     | 80          | 255    | 335      | F12-255-335 |
| 12.5     | 80          | 300    | 380      | F12-300-380 |
| 12.5     | 80          | 345    | 425      | F12-345-425 |
| 14.5     | 50          | 255    | 305      | F14-255-305 |
| 14.5     | 50          | 300    | 350      | F14-300-350 |
| 14.5     | 50          | 345    | 395      | F14-345-395 |
| 14.5     | 80          | 255    | 335      | F14-255-335 |
| 14.5     | 80          | 300    | 380      | F14-300-380 |

# ISKD: internal lengthening nail 4 cm shortening plus deformity











# months, fully healed, no deformity or leg length discrepancy





# New bone formation around intramedullary rod





# 6 months





# LEFT

# 12 months



# Thank You