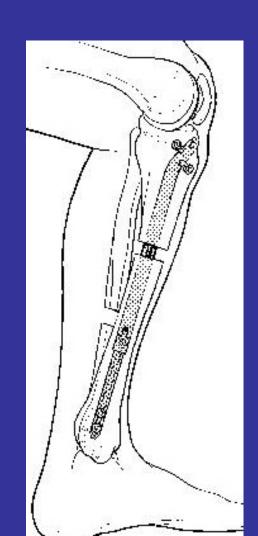

## **ISKD**

Fully implantable limb lengthening nail Intramedullary skeletal kinetic distractor

Straight nail

## **ISKD**

Manufactured by Orthofix
Achieves gradual internal lengthening Can lengthen femuror tibia