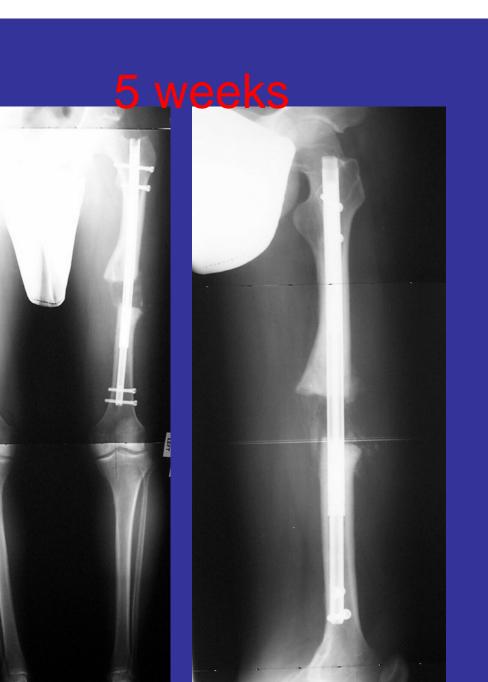

)     | (mm)        | (mm)   | (mm)     |             |
| 12.5     | 50          | 255    | 305      | F12-255-305 |
| 12.5     | 50          | 300    | 350      | F12-300-350 |
| 12.5     | 50          | 345    | 395      | F12-345-395 |
| 12.5     | 80          | 255    | 335      | F12-255-335 |
| 12.5     | 80          | 300    | 380      | F12-300-380 |
| 12.5     | 80          | 345    | 425      | F12-345-425 |
| 14.5     | 50          | 255    | 305      | F14-255-305 |
| 14.5     | 50          | 300    | 350      | F14-300-350 |
| 14.5     | 50          | 345    | 395      | F14-345-395 |
| 14.5     | 80          | 255    | 335      | F14-255-335 |
| 14.5     | 80          | 300    | 380      | F14-300-380 |

# ISKD: internal lengthening nail 4 cm shortening plus deformity











# months, fully healed, no deformity or leg length discrepancy





# New bone formation around intramedullary rod





# 6 months





# LEFT

# 12 months



# Thank You