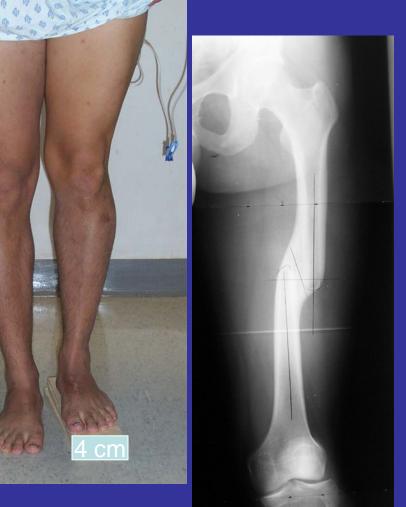

# ISKD: internal lengthening nail 4 cm shortening plus deformity

# months, fully healed, no deformity or leg length discrepancy