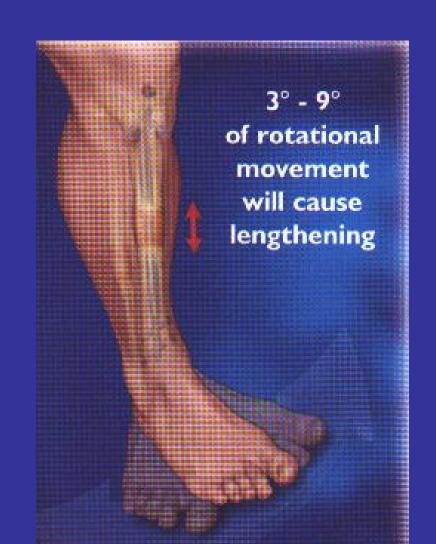

## Rotation

Small rotational movements by the patient cause the telescopic nail to lengthen

Avoids any need for an external appartus

- Less chance of infection
- More comfortable