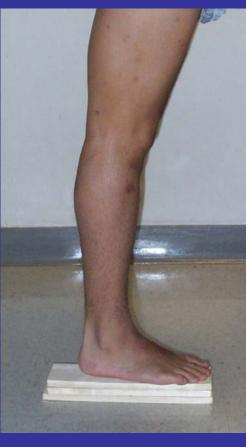

mm)     | (mm)        | (mm)   | (mm)     |             |
| 12.5     | 50          | 255    | 305      | F12-255-305 |
| 12.5     | 50          | 300    | 350      | F12-300-350 |
| 12.5     | 50          | 345    | 395      | F12-345-395 |
| 12.5     | 80          | 255    | 335      | F12-255-335 |
| 12.5     | 80          | 300    | 380      | F12-300-380 |
| 12.5     | 80          | 345    | 425      | F12-345-425 |
| 14.5     | 50          | 255    | 305      | F14-255-305 |
| 14.5     | 50          | 300    | 350      | F14-300-350 |
| 14.5     | 50          | 345    | 395      | F14-345-395 |
| 14.5     | 80          | 255    | 335      | F14-255-335 |
| 14.5     | 80          | 300    | 380      | F14-300-380 |

# ISKD: internal lengthening nail 4 cm shortening plus deformity











# months, fully healed, no deformity or leg length discrepancy





# New bone formation around intramedullary rod





# 6 months





# LEFT

# 12 months



# Thank You