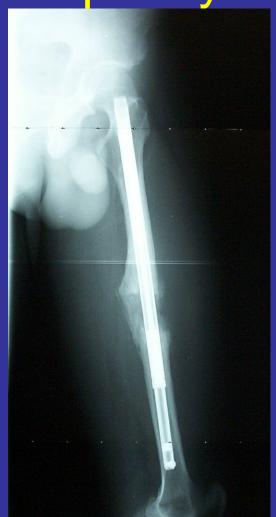

0          | 255    | 305      | F12-255-305 |
| 12.5     | 50          | 300    | 350      | F12-300-350 |
| 12.5     | 50          | 345    | 395      | F12-345-395 |
| 12.5     | 80          | 255    | 335      | F12-255-335 |
| 12.5     | 80          | 300    | 380      | F12-300-380 |
| 12.5     | 80          | 345    | 425      | F12-345-425 |
| 14.5     | 50          | 255    | 305      | F14-255-305 |
| 14.5     | 50          | 300    | 350      | F14-300-350 |
| 14.5     | 50          | 345    | 395      | F14-345-395 |
| 14.5     | 80          | 255    | 335      | F14-255-335 |
| 14.5     | 80          | 300    | 380      | F14-300-380 |

# ISKD: internal lengthening nail 4 cm shortening plus deformity











# months, fully healed, no deformity or leg length discrepancy





# New bone formation around intramedullary rod





# 6 months





# LEFT

# 12 months



# Thank You