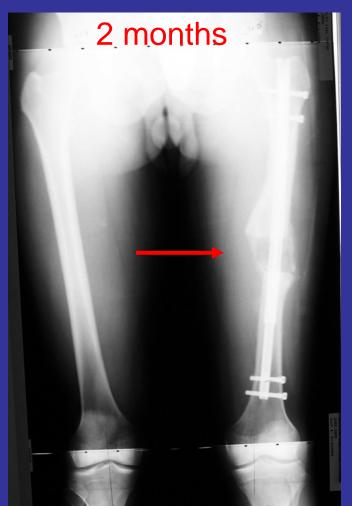

| (mm)        | (mm)   | (mm)     |             |
| 12.5     | 50          | 255    | 305      | F12-255-305 |
| 12.5     | 50          | 300    | 350      | F12-300-350 |
| 12.5     | 50          | 345    | 395      | F12-345-395 |
| 12.5     | 80          | 255    | 335      | F12-255-335 |
| 12.5     | 80          | 300    | 380      | F12-300-380 |
| 12.5     | 80          | 345    | 425      | F12-345-425 |
| 14.5     | 50          | 255    | 305      | F14-255-305 |
| 14.5     | 50          | 300    | 350      | F14-300-350 |
| 14.5     | 50          | 345    | 395      | F14-345-395 |
| 14.5     | 80          | 255    | 335      | F14-255-335 |
| 14.5     | 80          | 300    | 380      | F14-300-380 |

# ISKD: internal lengthening nail 4 cm shortening plus deformity











# months, fully healed, no deformity or leg length discrepancy





# New bone formation around intramedullary rod





# 6 months





# LEFT

# 12 months



# Thank You