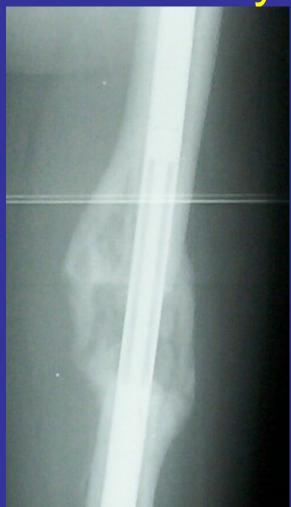

2.5     | 50          | 300    | 350      | F12-300-350 |
| 12.5     | 50          | 345    | 395      | F12-345-395 |
| 12.5     | 80          | 255    | 335      | F12-255-335 |
| 12.5     | 80          | 300    | 380      | F12-300-380 |
| 12.5     | 80          | 345    | 425      | F12-345-425 |
| 14.5     | 50          | 255    | 305      | F14-255-305 |
| 14.5     | 50          | 300    | 350      | F14-300-350 |
| 14.5     | 50          | 345    | 395      | F14-345-395 |
| 14.5     | 80          | 255    | 335      | F14-255-335 |
| 14.5     | 80          | 300    | 380      | F14-300-380 |

# ISKD: internal lengthening nail 4 cm shortening plus deformity











# months, fully healed, no deformity or leg length discrepancy





# New bone formation around intramedullary rod





# 6 months





# LEFT

# 12 months



# Thank You