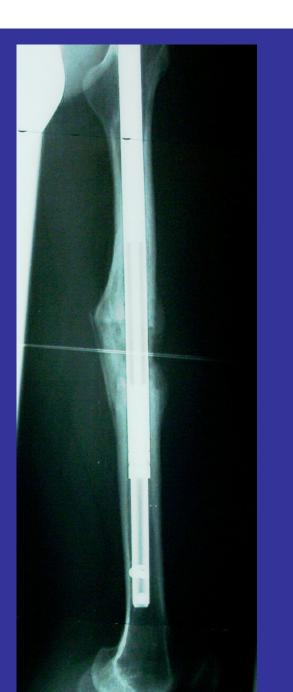

# ISKD: internal lengthening nail 4 cm shortening plus deformity

# New bone formation around intramedullary rod