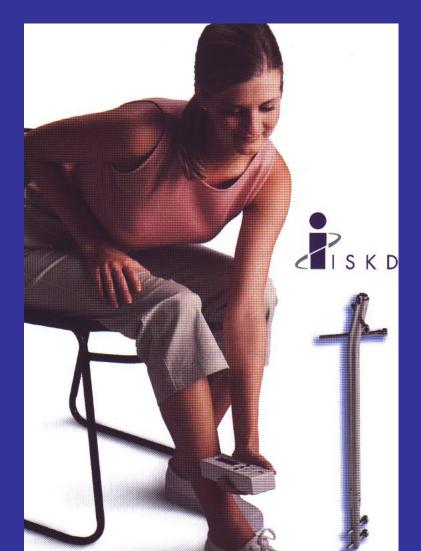

## Rotation

Small rotational movements by the patient cause the telescopic nail to lengthen

Avoids any need for an external appartus

- Less chance of infection
- More comfortable

## Patient control

Patient can monitor lengthening Monitor is held up against skin

# Monitor allows patient to follow progress of distraction